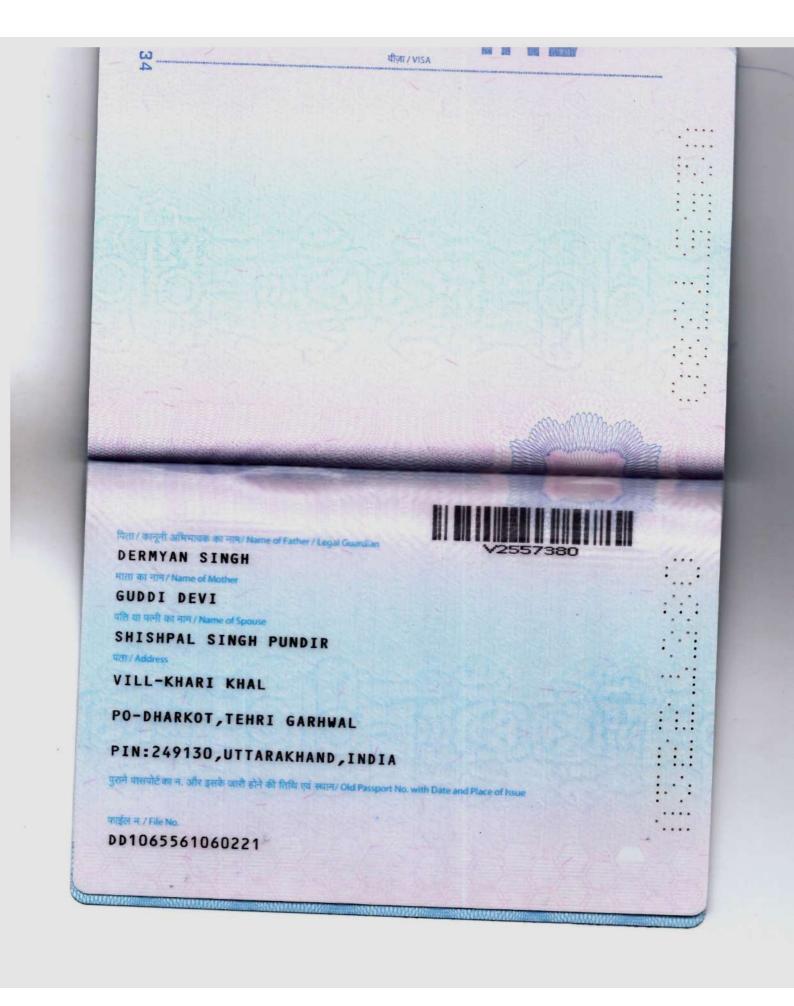

| Previous family name | Mother's name | Father's name | Given name | Family name |
|----------------------|---------------|---------------|------------|-------------|
|                      | GUDDI DEVI    | DERMYAN SINGH | SEEMA      | PUNDIR      |
| //                   | /i            | /i            | //         | //          |

|               | permanent address in India |                             |                         |             |         |
|---------------|----------------------------|-----------------------------|-------------------------|-------------|---------|
| Telephone no. | Mobile no.                 | Email                       | Street and house no.    | City        | Country |
| 7668141417    | 7409405653                 | ssajwanpundir@g<br>mail.com | VILL- KHARI<br>KHAL PO- | UTTARAKHAND | INDIA   |