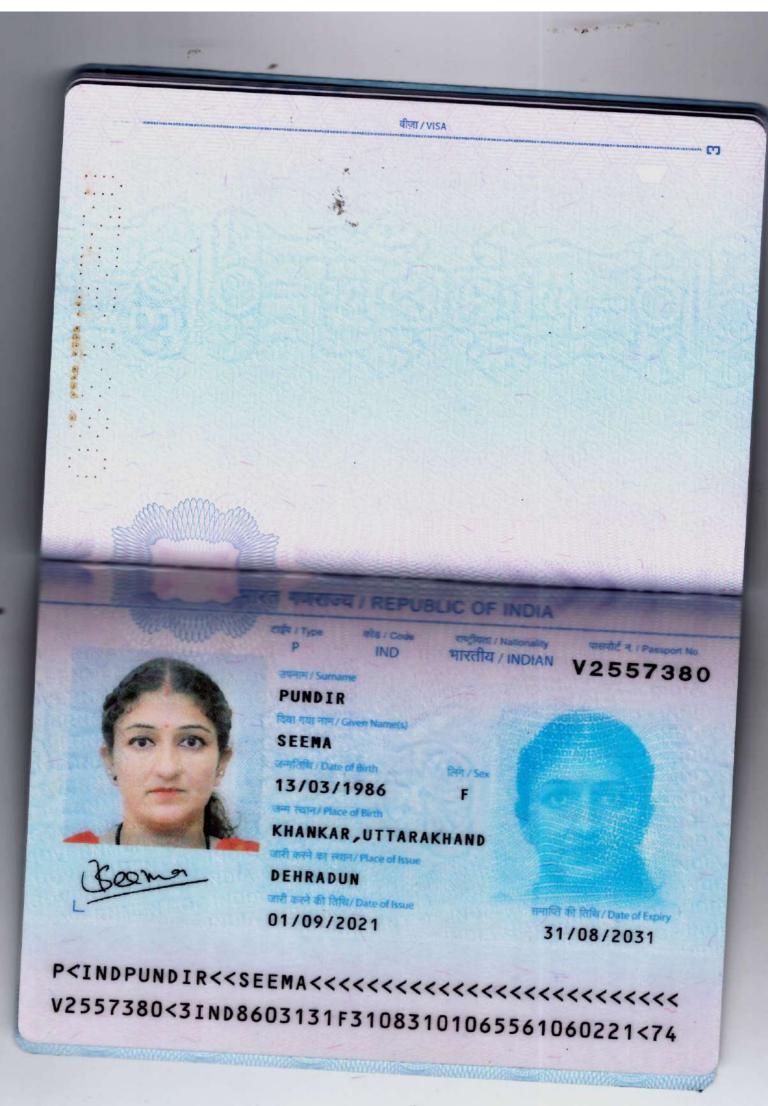

| Previous family name | Mother's name | Father's name | Given name | Family name |
|----------------------|---------------|---------------|------------|-------------|
|                      | GUDDI DEVI    | DERMYAN SINGH | SEEMA      | PUNDIR      |
| //                   | /i            | /i            | //         | //          |

| Previous nationality | Present nationality | Occupation | Date of birth | Place of birth         |
|----------------------|---------------------|------------|---------------|------------------------|
| INDIAN               | INDIAN              | TEACHER    | 03/13/1986    | KHANKAR<br>UTTARAKHAND |

| Type Of Travel Docs : National Passport |            |           |          | Family Status                   |
|-----------------------------------------|------------|-----------|----------|---------------------------------|
| valid untill                            | Issued on  | issued at | number   | Married Single                  |
| 09/01/2021                              | 08/31/2031 | DEHRADUN  | V2557380 | Widow Divorced                  |
|                                         |            |           |          | Purpose of entry into<br>Israel |
|                                         |            |           |          | WORK                            |

|               | permanent address in India |                             |                         |             |         |
|---------------|----------------------------|-----------------------------|-------------------------|-------------|---------|
| Telephone no. | Mobile no.                 | Email                       | Street and house no.    | City        | Country |
| 7668141417    | 7409405653                 | ssajwanpundir@g<br>mail.com | VILL- KHARI<br>KHAL PO- | UTTARAKHAND | INDIA   |