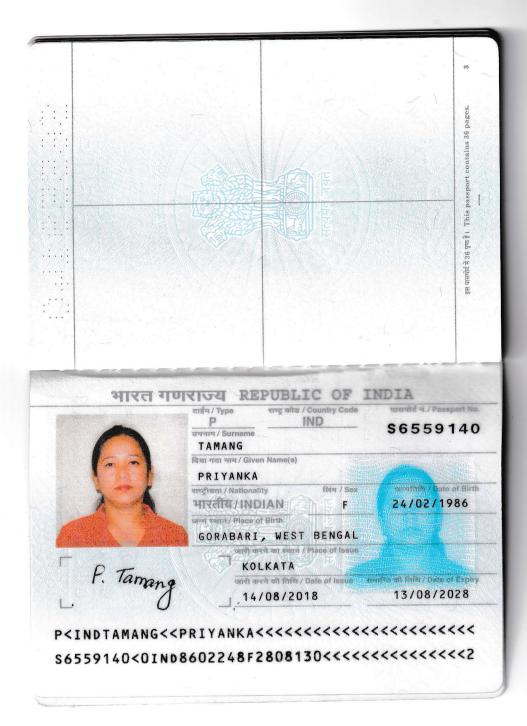

| Previous family name | Mother's name | Father's name | Given name | Family name |
|----------------------|---------------|---------------|------------|-------------|
|                      | AMRITA TAMANG | PURNA TAMANG  | PRIYANKA   | TAMANG      |
|                      |               |               |            |             |

| Previous nationality | Present nationality | Occupation            | Date of birth | Place of birth           |
|----------------------|---------------------|-----------------------|---------------|--------------------------|
| INDIA                | INDIA               | WORKED AS A voluntary | 02/24/1986    | GORABARI,<br>WEST BENGAL |

| Type Of Travel Docs : National Passport |                              |           |          | Family Status  |  |
|-----------------------------------------|------------------------------|-----------|----------|----------------|--|
| alid untill Issued on                   |                              | issued at | number   | Married Single |  |
| 08/13/2028 08/14/2018                   |                              | KOLKATA   | S6559140 | Widow Divorced |  |
| If you hold a Lai<br>state whether yo   | Purpose of entry into Israel |           |          |                |  |
|                                         |                              |           |          | WORK           |  |