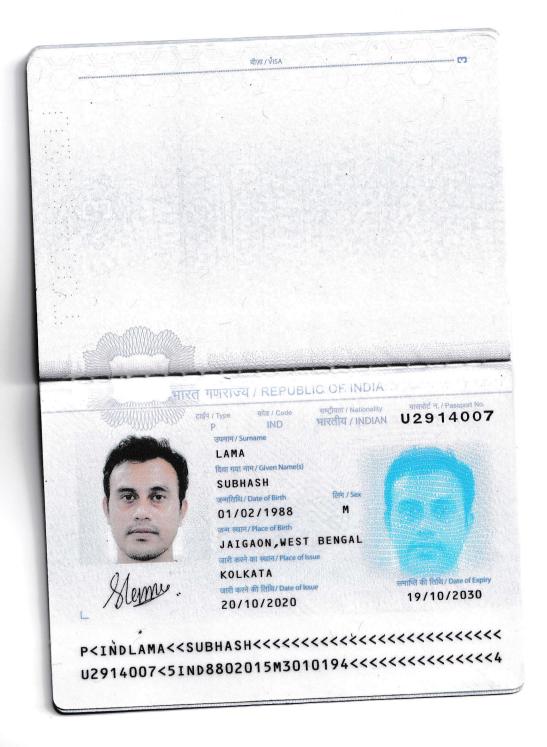

| Previous family name | Mother's name | Father's name | Given name | Family name |
|----------------------|---------------|---------------|------------|-------------|
|                      | BHARATI LAMA  | DURGA LAMA    | SUBHASH    | LAMA        |
|                      |               |               |            |             |

| Previous nationality | Present nationality | Occupation                   | Date of birth | Place of birth          |
|----------------------|---------------------|------------------------------|---------------|-------------------------|
| INDIA                | INDIA               | DIGITAL MARKETING<br>MANAGER | 02/01/1988    | JAIGAON, WEST<br>BENGAL |

| Type Of Travel I                      | <b>Docs : National Passport</b>                       |                                    |                              | Family Status                   |
|---------------------------------------|-------------------------------------------------------|------------------------------------|------------------------------|---------------------------------|
| valid untill                          | Issued on                                             | issued at                          | number                       | Married Single                  |
| 10/19/2030                            | 10/20/2020                                            | KOLKATA                            | U2914007                     | Widow Divorced                  |
| If you hold a Lai<br>state whether yo | ssez-Passer issued by th<br>ou have a return visa and | e State of your indicate its valid | permanent residence,<br>dity | Purpose of entry into<br>Israel |
|                                       |                                                       |                                    |                              | WORK                            |

|               | p          | ermanent address ir         | n India                                                                         |             |         |
|---------------|------------|-----------------------------|---------------------------------------------------------------------------------|-------------|---------|
| Telephone no. | Mobile no. | Email                       | Street and house no.                                                            | City        | Country |
| 9717625869    | 7501423295 | subhas.lama35@g<br>amil.com | PRAGOTI TOLL<br>JAYGAON,<br>ALIPURDUAR,<br>PIN-<br>736182,WEST<br>BENGAL, INDIA | WEST BENGAL | INDIA   |

https://del.israelvisa.in/online/rptOnlineVisaForm.aspx

2021

https://del.israelvisa.in/online/rptOnlineVisaForm.aspx

Applicant's Name :

SUBHASH LAMA

Signature Homis.

Place: NEW DELHI

84 WW वीज़ा / VISA ... :..:**.** ... . . . ... ... U2914007 मिता / कानूनी अपिमावक का नाम/ Name of Father / Legal Guardian DURGA LAMA माता का नाम/Name of Mother BHARATI LAMA यति या पत्नी का नाम / Name of Spouse पता/Address PRAGOTI TOLL JAYGAON, ALIPURDUAR PIN:736182,WEST BENGAL,INDIA पुराने पासपोर्ट का न. और इसके जारी होने की तिथि एवं स्थान/ Old Passport No. with Date and Place of Issue \* \* \* P4494578 17/08/2016 फाईल न./File No. . . DELHI CA5073061667920 .... . .