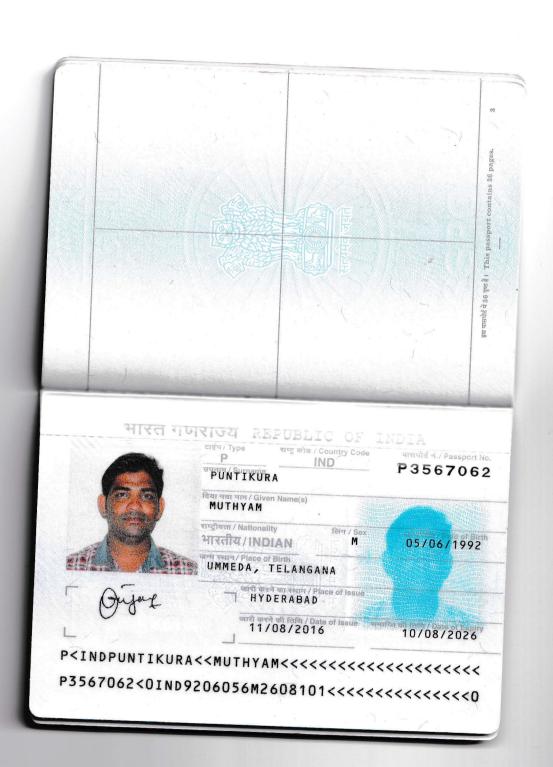

| Previous family name | Mother's name     | Father's name     | Given name | Family name |
|----------------------|-------------------|-------------------|------------|-------------|
|                      | SAYAMMA PUNTIKURA | NAGANNA PUNTIKURA | MUTHYAM    | PUNTIKURA   |
|                      |                   | 1                 |            |             |

| Previous nationality                    | Present nationality | Occupation             | Date of birth | Place of birth       |
|-----------------------------------------|---------------------|------------------------|---------------|----------------------|
| *************************************** | INDIA               | WORKED AS A<br>TEACHER | 06/05/1992    | UMMEDA,<br>TELANGANA |

| Type Of Travel I  | Docs : National Passport                          |                                                |                     | Family Status                   |
|-------------------|---------------------------------------------------|------------------------------------------------|---------------------|---------------------------------|
| valid untill      | Issued on                                         | issued at                                      | number              | Married Single                  |
| 08/10/2026        | 08/11/2016                                        | HYDERABAD                                      | P3567062            | ☐ Widow ☐ Divorced              |
| If you hold a Lai | ssez-Passer issued by thou have a return visa and | ne State of your per<br>I indicate its validit | ermanent residence, | Purpose of entry into<br>Israel |
|                   |                                                   |                                                |                     | WORK                            |