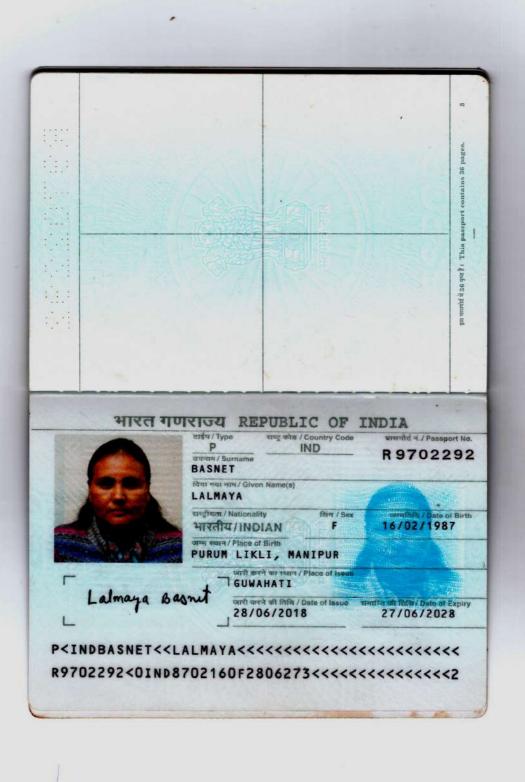

| Previous family name | Mother's name             | Father's name     | Given name    | Family name    |
|----------------------|---------------------------|-------------------|---------------|----------------|
|                      | LATE GANGA MAYA<br>BASNET | RAMBAHADUR BASNET | LALMAYA       | BASNET         |
| Previous nationality | Present nationality       | Occupation        | Date of birth | Place of birth |

| Previous nationality | Present nationality | Occupation              | Date of birth | Place of birth         |
|----------------------|---------------------|-------------------------|---------------|------------------------|
| INDIAN               | INDIAN              | KINDERGARTEN<br>TEACHER | N2/16/10X/    | PURUM LIKLI<br>MANIPUR |

| Type Of Travel Docs                        | : National Passport          |           |                   | Family Status      |
|--------------------------------------------|------------------------------|-----------|-------------------|--------------------|
| valid untill                               | Issued on                    | issued at | number            | ☐ Married ☐ Single |
| 06/27/2028                                 | 06/28/2018                   | GUWAHATI  | GUWAHATI R9702292 |                    |
| If you hold a Laissez state whether you ha | Purpose of entry into Israel |           |                   |                    |
|                                            | WORK                         |           |                   |                    |