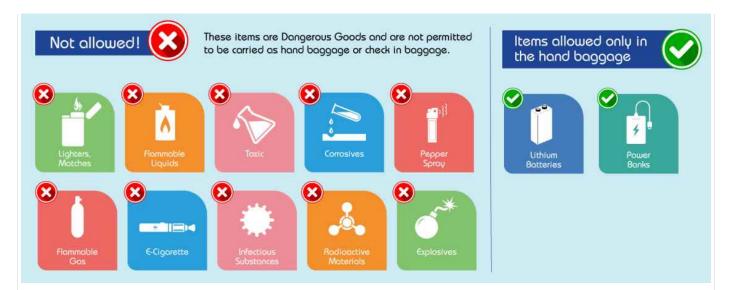

### **IMPORTANT INFORMATION**

- Check-in Time : Passengers are advised to reach airport 3-6 hrs before departure. Check-in procedure and baggage drop will close 1 hour before departure
- DGCA passenger charter : Please refer to passenger charter by clicking Here
- Please do not share your personal banking and security details like passwords, CVV, etc. with any third person or party claiming to represent MakeMyTrip. For any query, please reach out to MakeMyTrip on our official customer care number.
- A Note on Guidelines : Please note that travellers are solely responsible for ensuring their eligibility to enter the destination or transit countries. We accept no liability in this regard. Please check the travel rules of all regulatory websites before booking and commencing travel.
- Passengers travelling to Malaysia, please note : Who can travel? : All fully vaccinated, partially vaccinated and non-vaccinated Indians can travel. Registration Requirements: Travellers need to login to MySejahtera app, fill the Health Declaration Form and get a digital Traveller's Card/Digital Home Surveillance Order (HSO). Test on Arrival: Partially/non-vaccinated travellers (except children below 12 years) must undergo a professional RTK-Ag test within 24 hours of arrival. Documents Required: Fully vaccinated travellers must carry vaccination certificates (with QR Code) in printed form with final dose taken at least 14 days before departure. Partially/non-vaccinated travellers must carry a negative RT-PCR test report in printed form (with QR Code) with sample taken within 48 hours before departure. Quarantine Requirements: Fully vaccinated travellers do not have to quarantine. Partially/non-vaccinated travellers (except children below 18 years) must quarantine for up to 5 days. List of Accepted Vaccines: Covishield, Covaxin and Sputnik VPlease check all the detailed guidelines for both your chosen destination and airline by visiting our guidelines page here -
- Visa Requirements : All travellers must present hard copies of their foreign visa (soft copies won't be accepted) at the
  immigration counters during departure, except those carrying sticker visas on their passports.MakeMyTrip holds no liability
  with respect to visa information. To get further details on visa and passport requirements, before booking your travel, click
- Valid ID proof needed : Please carry a valid Passport and Visa (mandatory for international travel). Passport should have at least 6 months of validity at the time of travel
- · To Cancel or Modify this booking, visit: https://supportz.makemytrip.com
- You have paid: INR 31,540