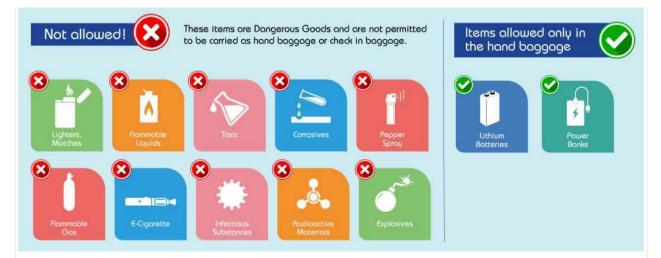

#### **IMPORTANT INFORMATION**

- Check-in Time : Passengers are advised to reach airport 3-6 hrs before departure. Check-in procedure and baggage drop
   will close 1 hour before departure
- DGCA passenger charter : Please refer to passenger charter by clicking Here
- Please do not share your personal banking and security details like passwords, CVV, etc. with any third person or party claiming to represent MakeMyTrip. For any query, please reach out to MakeMyTrip on our official customer care number.
- A Note on Guidelines : Please note that travellers are solely responsible for ensuring their eligibility to enter the destination or transit countries. We accept no liability in this regard. Please check the travel rules of all regulatory websites before booking and commencing travel.
- Travellers arriving in India must follow these guidelines: : Who can travel? Only asymptomatic travellers will be allowed to board after thermal screening. Test on Arrival: Random post-arrival testing will be done at the airport and those tested positive will be treated/isolated as per the standard protocol.Registration Requirements: Travellers must submit a self-declaration form (including their last 14 days' travel history) on the Air Suvidha portal and carry a copy of the acknowledgement of the form. They must also upload a vaccination certificate (final dose taken at least 15 days before departure) OR a negative RT-PCR test (taken within 72 hours before boarding).Quarantine Requirements: All travellers must give an undertaking on the portal or the Ministry of Civil Aviation, Government of India that they would undergo home /institutional quarantine/self-health monitoring.Please Note: All travellers arriving from international destinations and connecting to a domestic destination must recheck-in their bags at the first port of entry, regardless of thorough check-in done till the final destination. Some states may have different eligibility criteria for arrivals. Please check the detailed guidelines for your chosen destination before planning your travel.
- **Visa Requirements**: All travellers must present hard copies of their foreign visa (soft copies won't be accepted) at the immigration counters during departure, except those carrying sticker visas on their passports.MakeMyTrip holds no liability with respect to visa information. To get further details on visa and passport requirements, before booking your travel, click
- Valid ID proof needed : Please carry a valid Passport and Visa (mandatory for international travel). Passport should have at least 6 months of validity at the time of travel
- To Cancel or Modify this booking, visit: <u>https://supportz.makemytrip.com</u>
- You have paid: INR 28,013