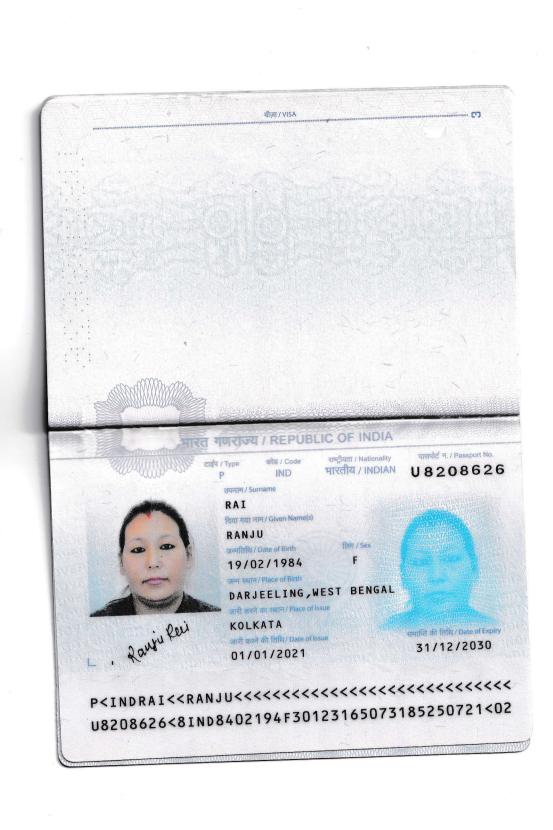

पिता / कानूनी अभिभावक का नाम/ Name of Father / Legal Guardian SANTA BAHADUR GURUNG माता का नाम / Name of Mother REMUNA GURUNG पति या पत्नी का नाम / Name of Spouse NAR BAHADUR RAI पता / Address RANIDANGA SOUTH BAGDOGRA, DARJEELING PIN:734012, WEST BENGAL, INDIA पुराने पासपोर्ट का न. और इसके जारी होने की तिथि एवं स्थान/ Old Passport No. with Date and Place of Issue U6272844 13/03/2020 KOLKATA फाईल न्./File No. CA5073185250721

| Previous family name | Mother's name | Father's name | Given name | Family name |
|----------------------|---------------|---------------|------------|-------------|
|                      | REMUNA GURUNG | SANTA BAHADUR | RANJU      | RAI         |
| 4                    |               | GURUNG        |            |             |

| Previous nationality | Present nationality | Occupation                 | Date of birth | Place of birth            |
|----------------------|---------------------|----------------------------|---------------|---------------------------|
| INDIA                | INDIA               | WORK AS HEALTH<br>ASSITANT | 02/19/1984    | DARJEELING<br>WEST BENGAL |

| Type Of Travel I                      | Docs : National Passport     |           |          | Family Status      |
|---------------------------------------|------------------------------|-----------|----------|--------------------|
| valid untill                          | Issued on                    | issued at | number   | Married Single     |
| 12/31/2030                            | 01/01/2021                   | KOLKATA   | U8208626 | ☐ Widow ☐ Divorced |
| If you hold a Lai<br>state whether yo | Purpose of entry into Israel |           |          |                    |
|                                       |                              |           |          | WORK               |