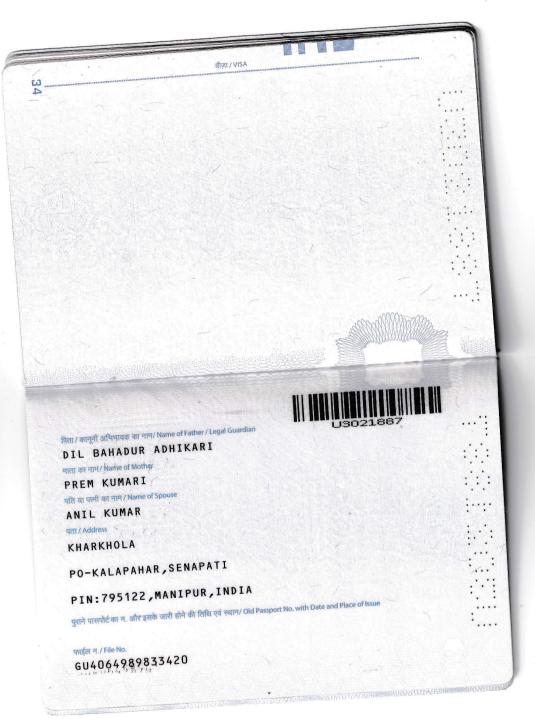

| Type Of Travel I | Docs : National Passpo                           | ort       |          | Family Status                   |
|------------------|--------------------------------------------------|-----------|----------|---------------------------------|
| valid untill     | Issued on                                        | issued at | number   | Married Single                  |
| 12/14/2030       | 12/15/2020                                       | GUWAHATI  | U3021887 | Widow Divorced                  |
|                  | ssez-Passer issued by<br>ou have a return visa a |           |          | Purpose of entry into<br>Israel |
|                  |                                                  |           |          | WORK                            |

|               | р          | ermanent address ir            | n India                                                                            |         |         |
|---------------|------------|--------------------------------|------------------------------------------------------------------------------------|---------|---------|
| Telephone no. | Mobile no. | Email                          | Street and house no.                                                               | City    | Country |
| 9625946834    | 7011227053 | kalpanabasnet31<br>2@gmail.com | KHARKHOLA<br>PO -<br>KALAPAHAR<br>SENAPATI PIN ;<br>795122 ,<br>MANIPUR ,<br>INDIA | MANIPUR | INDIA   |